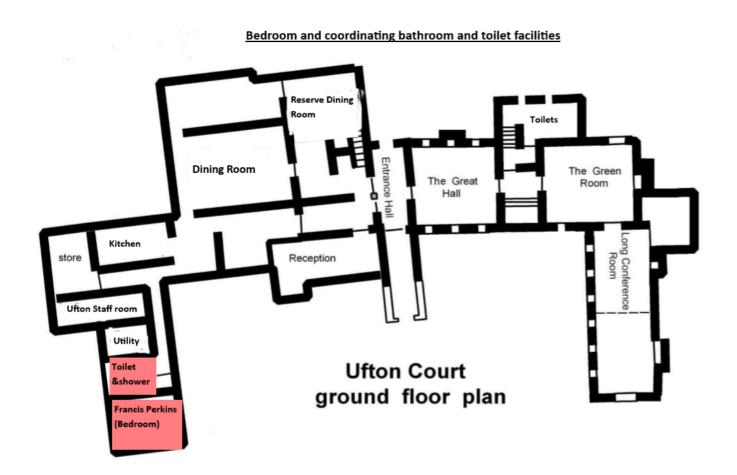

## Bedroom and coordinating bathroom and toilet facilities

## Manor House Bedroom list School/Group name:

|            | House Bedroom list<br>'Group name:      |   |   | Date | es of visit: |
|------------|-----------------------------------------|---|---|------|--------------|
| Ciloui     | •                                       | 1 |   |      | es of visit. |
| North Wing | Mary Sharp                              | 1 |   | 7    |              |
|            | 6 bunk beds                             | 2 |   | 8    |              |
|            | Single wash basin in room               | 3 |   | 9    |              |
|            | Shared wash facilities nearby           | 4 |   | 10   |              |
|            | DEAFGUARD available                     | 5 |   | 11   |              |
|            | Same gender as Beauvoirs/Arabella's     | 6 |   | 12   |              |
|            | Beauvoirs                               | 1 |   | 4    |              |
|            | 3 bunk beds                             | 2 |   | 5    |              |
|            | Shared wash facilities nearby           | 3 |   | 6    |              |
|            | Same gender as Mary Sharp/Arabella's    |   |   | •    |              |
|            | Arabella's                              | 1 |   | 6    |              |
|            | 4 bunk beds                             | 2 |   | 7    |              |
|            | 1 single bed                            | 3 |   | 8    |              |
|            | Shared wash facilities nearby           |   |   |      |              |
|            | Same gender as Beauvoirs/Mary Sharp     | 4 |   | 9    |              |
|            |                                         | 5 |   |      |              |
|            | Rebecca's                               | 1 |   | 4    |              |
|            | 5 single beds                           | 2 |   | 5    |              |
|            | Shared wash facilities nearby           | 3 |   |      |              |
|            | Lady Benyon's (ADULTS)                  | 1 |   | 3    |              |
|            | Single wash basin in room               |   |   |      |              |
|            | Own wash facilities nearby              | 2 |   |      |              |
|            |                                         |   |   |      |              |
|            | The Nursery                             | 1 |   | 9    |              |
|            | 8 bunk beds                             | 2 |   | 10   |              |
|            | Split level room                        | 3 |   | 11   |              |
|            | En-suite                                |   |   |      |              |
|            | Shared wash facilities nearby           | 4 |   | 12   |              |
| e e        | DEAFGUARD available                     | 5 |   | 13   |              |
| the House  | DEAFGUARD available                     | 6 |   | 14   |              |
|            |                                         | 7 |   | 15   |              |
| l e        |                                         | 8 |   | 16   |              |
| t          | Hyde Hall                               | 1 |   | 7    |              |
| of         | 6 bunk beds                             | 2 |   | 8    |              |
| Middle     | Shared wash facilities nearby           | 3 |   | 9    |              |
|            |                                         | 4 |   | 10   |              |
|            |                                         | 5 |   | 11   |              |
|            |                                         | 6 |   | 12   |              |
|            | Panelled Room (ADULTS)                  | 1 |   | 3    |              |
|            | -                                       | _ |   |      |              |
|            | Shared wash facilities nearby           | 2 |   | 4    |              |
|            | Lovell (ADULTS) (2 <sup>nd</sup> floor) | 1 |   | 2    |              |
|            | Ensuite, Responsible for Rebecca's      |   |   |      |              |
|            | l =                                     |   | Т | _ ,  |              |
| South Wing | Father Madhew's                         | 1 |   | 5    |              |
|            | 7 single beds                           | 2 |   | 6    |              |
|            | Single wash basin in room               | 3 |   | 7    |              |
|            | Shared wash facilities nearby           | 4 |   |      |              |
|            | Francis Perkins (ground floor)          | 1 |   | 4    |              |
|            | 5 single beds                           | 2 |   | 5    |              |
|            | Shared wash facilities nearby           | 3 |   |      |              |
|            | Deeny's (ADULTS)                        | 1 |   |      |              |
|            | Single wash basin in room               | - |   |      |              |
|            | Shared wash facilities nearby           |   |   |      |              |
|            | Shared wash facilities hearby           |   |   |      |              |