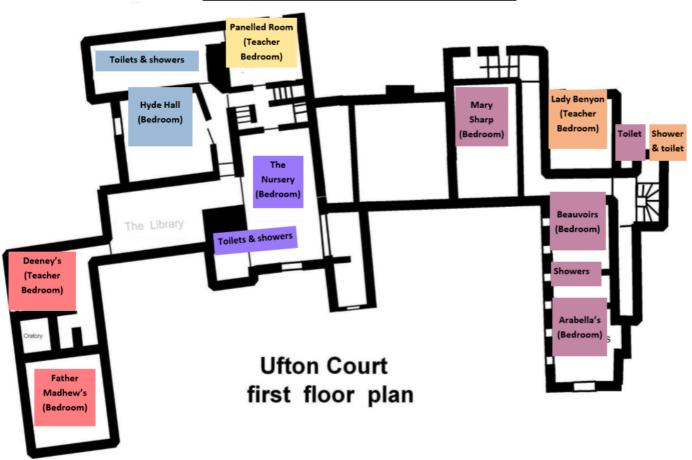

## Manor House Bedroom list School/Group name:

|            | House Bedroom list<br>'Group name:      |   |   | Date | es of visit: |
|------------|-----------------------------------------|---|---|------|--------------|
| Ciloui     | •                                       | 1 |   |      | es of visit. |
| North Wing | Mary Sharp                              | 1 |   | 7    |              |
|            | 6 bunk beds                             | 2 |   | 8    |              |
|            | Single wash basin in room               | 3 |   | 9    |              |
|            | Shared wash facilities nearby           | 4 |   | 10   |              |
|            | DEAFGUARD available                     | 5 |   | 11   |              |
|            | Same gender as Beauvoirs/Arabella's     | 6 |   | 12   |              |
|            | Beauvoirs                               | 1 |   | 4    |              |
|            | 3 bunk beds                             | 2 |   | 5    |              |
|            | Shared wash facilities nearby           | 3 |   | 6    |              |
|            | Same gender as Mary Sharp/Arabella's    |   |   | •    |              |
|            | Arabella's                              | 1 |   | 6    |              |
|            | 4 bunk beds                             | 2 |   | 7    |              |
|            | 1 single bed                            | 3 |   | 8    |              |
|            | Shared wash facilities nearby           |   |   |      |              |
|            | Same gender as Beauvoirs/Mary Sharp     | 4 |   | 9    |              |
|            |                                         | 5 |   |      |              |
|            | Rebecca's                               | 1 |   | 4    |              |
|            | 5 single beds                           | 2 |   | 5    |              |
|            | Shared wash facilities nearby           | 3 |   |      |              |
|            | Lady Benyon's (ADULTS)                  | 1 |   | 3    |              |
|            | Single wash basin in room               |   |   |      |              |
|            | Own wash facilities nearby              | 2 |   |      |              |
|            |                                         |   |   |      |              |
|            | The Nursery                             | 1 |   | 9    |              |
|            | 8 bunk beds                             | 2 |   | 10   |              |
|            | Split level room                        | 3 |   | 11   |              |
|            | En-suite                                |   |   |      |              |
|            | Shared wash facilities nearby           | 4 |   | 12   |              |
| e e        | DEAFGUARD available                     | 5 |   | 13   |              |
| the House  | DEAFGUARD available                     | 6 |   | 14   |              |
|            |                                         | 7 |   | 15   |              |
| l e        |                                         | 8 |   | 16   |              |
| t          | Hyde Hall                               | 1 |   | 7    |              |
| of         | 6 bunk beds                             | 2 |   | 8    |              |
| Middle     | Shared wash facilities nearby           | 3 |   | 9    |              |
|            |                                         | 4 |   | 10   |              |
|            |                                         | 5 |   | 11   |              |
|            |                                         | 6 |   | 12   |              |
|            | Panelled Room (ADULTS)                  | 1 |   | 3    |              |
|            | -                                       | _ |   |      |              |
|            | Shared wash facilities nearby           | 2 |   | 4    |              |
|            | Lovell (ADULTS) (2 <sup>nd</sup> floor) | 1 |   | 2    |              |
|            | Ensuite, Responsible for Rebecca's      |   |   |      |              |
|            | l =                                     |   | Т | _ ,  |              |
| South Wing | Father Madhew's                         | 1 |   | 5    |              |
|            | 7 single beds                           | 2 |   | 6    |              |
|            | Single wash basin in room               | 3 |   | 7    |              |
|            | Shared wash facilities nearby           | 4 |   |      |              |
|            | Francis Perkins (ground floor)          | 1 |   | 4    |              |
|            | 5 single beds                           | 2 |   | 5    |              |
|            | Shared wash facilities nearby           | 3 |   |      |              |
|            | Deeny's (ADULTS)                        | 1 |   |      |              |
|            | Single wash basin in room               | - |   |      |              |
|            | Shared wash facilities nearby           |   |   |      |              |
|            | Shared wash facilities hearby           |   |   |      |              |