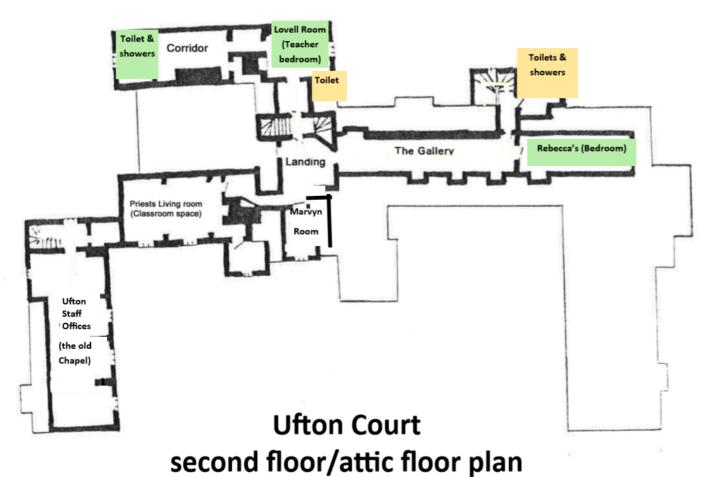

## Manor House Bedroom list School/Group name:

|            | House Bedroom list<br>'Group name:      |   |   | Date | es of visit: |
|------------|-----------------------------------------|---|---|------|--------------|
| Ciloui     | •                                       | 1 |   |      | es of visit. |
| North Wing | Mary Sharp                              | 1 |   | 7    |              |
|            | 6 bunk beds                             | 2 |   | 8    |              |
|            | Single wash basin in room               | 3 |   | 9    |              |
|            | Shared wash facilities nearby           | 4 |   | 10   |              |
|            | DEAFGUARD available                     | 5 |   | 11   |              |
|            | Same gender as Beauvoirs/Arabella's     | 6 |   | 12   |              |
|            | Beauvoirs                               | 1 |   | 4    |              |
|            | 3 bunk beds                             | 2 |   | 5    |              |
|            | Shared wash facilities nearby           | 3 |   | 6    |              |
|            | Same gender as Mary Sharp/Arabella's    |   |   | •    |              |
|            | Arabella's                              | 1 |   | 6    |              |
|            | 4 bunk beds                             | 2 |   | 7    |              |
|            | 1 single bed                            | 3 |   | 8    |              |
|            | Shared wash facilities nearby           |   |   |      |              |
|            | Same gender as Beauvoirs/Mary Sharp     | 4 |   | 9    |              |
|            |                                         | 5 |   |      |              |
|            | Rebecca's                               | 1 |   | 4    |              |
|            | 5 single beds                           | 2 |   | 5    |              |
|            | Shared wash facilities nearby           | 3 |   |      |              |
|            | Lady Benyon's (ADULTS)                  | 1 |   | 3    |              |
|            | Single wash basin in room               |   |   |      |              |
|            | Own wash facilities nearby              | 2 |   |      |              |
|            |                                         |   |   |      |              |
|            | The Nursery                             | 1 |   | 9    |              |
|            | 8 bunk beds                             | 2 |   | 10   |              |
|            | Split level room                        | 3 |   | 11   |              |
|            | En-suite                                |   |   |      |              |
|            | Shared wash facilities nearby           | 4 |   | 12   |              |
| e e        | DEAFGUARD available                     | 5 |   | 13   |              |
| the House  | DEAFGUARD available                     | 6 |   | 14   |              |
|            |                                         | 7 |   | 15   |              |
| l e        |                                         | 8 |   | 16   |              |
| t          | Hyde Hall                               | 1 |   | 7    |              |
| of         | 6 bunk beds                             | 2 |   | 8    |              |
| Middle     | Shared wash facilities nearby           | 3 |   | 9    |              |
|            |                                         | 4 |   | 10   |              |
|            |                                         | 5 |   | 11   |              |
|            |                                         | 6 |   | 12   |              |
|            | Panelled Room (ADULTS)                  | 1 |   | 3    |              |
|            | -                                       | _ |   |      |              |
|            | Shared wash facilities nearby           | 2 |   | 4    |              |
|            | Lovell (ADULTS) (2 <sup>nd</sup> floor) | 1 |   | 2    |              |
|            | Ensuite, Responsible for Rebecca's      |   |   |      |              |
|            | l =                                     |   | Т | _ ,  |              |
| South Wing | Father Madhew's                         | 1 |   | 5    |              |
|            | 7 single beds                           | 2 |   | 6    |              |
|            | Single wash basin in room               | 3 |   | 7    |              |
|            | Shared wash facilities nearby           | 4 |   |      |              |
|            | Francis Perkins (ground floor)          | 1 |   | 4    |              |
|            | 5 single beds                           | 2 |   | 5    |              |
|            | Shared wash facilities nearby           | 3 |   |      |              |
|            | Deeny's (ADULTS)                        | 1 |   |      |              |
|            | Single wash basin in room               | - |   |      |              |
|            | Shared wash facilities nearby           |   |   |      |              |
|            | Shared wash facilities hearby           |   |   |      |              |